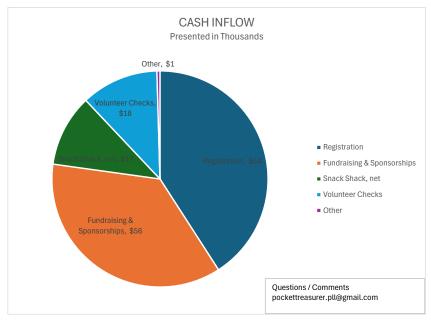

## Pocket Little League Statement of Activity

September 2023 - August 2024

|                                      | Total |            | _                          | Chart Categories           |          |
|--------------------------------------|-------|------------|----------------------------|----------------------------|----------|
| Revenue                              |       |            | <del>-</del>               |                            |          |
| 4000 Income                          |       |            |                            |                            |          |
| 4100 Registration                    |       | 63,578.15  | Registration               | Registration               | \$<br>64 |
| 4200 Ticket Sales                    |       | 38,320.55  | Fundraising & Sponsorships | Fundraising & Sponsorships | \$<br>56 |
| 4400 Snack Shack                     |       | 37,279.72  | Snack Shack, net           | Snack Shack, net           | \$<br>17 |
| 4500 Sponsorships                    |       | 15,250.00  | Fundraising & Sponsorships | Volunteer Checks           | \$<br>18 |
| 4600 Donations                       |       | 2,882.26   | Fundraising & Sponsorships | Other                      | \$<br>1  |
| 4700 Fees In Lieu of Volunteer Hours |       | 18,010.00  | Volunteer Checks           |                            |          |
| 4800 Interest Income                 |       | 467.68     | Other                      |                            |          |
| 4900 Other Income                    |       | 240.00     | Other                      |                            |          |
| Total 4000 Income                    | \$    | 176,028.36 |                            |                            | 155.48   |
| Total Revenue                        | \$    | 176,028.36 |                            |                            |          |
| Gross Profit                         | \$    | 176,028.36 | :                          |                            |          |
| Expenditures                         |       |            |                            |                            |          |
| 6000 Expenses                        |       |            |                            |                            |          |
| 6001 Field Fees                      |       | 19,236.00  | Field Fees & Maintenance   | Field Fees & Maintenance   | \$<br>57 |
| 6002 Advertising                     |       | 63.25      | Fundraising                | Professional Services      | \$<br>15 |
| 6003 Professional Services           |       | 600.00     | Professional Services      | Uniforms                   | \$<br>27 |
| 6005 Accounting Services             |       | 5,639.00   | Professional Services      | Other                      | \$<br>10 |
| 6007 Uniforms                        |       | 27,061.22  | Uniforms                   | Fundraising                | \$<br>10 |
| 6009 Credit Card Processing Fees     |       | 1,581.51   | Other                      | Baseball Equipment         | \$<br>5  |
| 6010 Telecommunications              |       | 454.73     | Other                      | Awards & Recognition       | \$<br>6  |
| 6011 Charter Fees & Insurance        |       | 2,578.78   | Other                      |                            |          |
| 6012 District Fees                   |       | 1,349.66   | Other                      |                            |          |
| 6013 Materials & Supplies            |       | 5,246.15   | Field Fees & Maintenance   |                            |          |
| 6014 Operational Expenses            |       | 274.90     | Field Fees & Maintenance   |                            |          |
| 6015 Printing                        |       | 4,938.66   | Fundraising                |                            |          |
| 6016 Postage                         |       | 68.00      | Other                      |                            |          |
| 6017 License & Permits               |       | 432.00     | Other                      |                            |          |
| 6019 Utilities                       |       | 3,650.58   | Field Fees & Maintenance   |                            |          |
| 6021 Umpire Fees                     |       | 8,310.00   | Professional Services      |                            |          |
| 6022 Awards & Recognition            |       | 6,165.14   | Awards & Recognition       |                            |          |
| 6023 Storage Lease                   |       | 3,250.00   | Other                      |                            |          |
| 6024 Repairs & Maintenance           |       | 1,660.48   | Field Fees & Maintenance   |                            |          |
| 6026 Website Maintenance             |       | 103.34     | Other                      |                            |          |
| 6027 Baseball Equipment              |       | 4,562.34   | Baseball Equipment         |                            |          |
| 6028 Capital Improvements            |       | 10,442.56  | Field Fees & Maintenance   |                            |          |
| 6029 Snack Shack Purchases           |       | 20,544.58  | Snack Shack, net           |                            |          |
| 6030 Field Maintenance               |       | 16,674.67  | Field Fees & Maintenance   |                            |          |
| 6033 Meals & Entertainment           |       | 4,939.44   | Fundraising                |                            |          |
| Total 6000 Expenses                  | \$    | 149,826.99 | <del>-</del>               |                            |          |
| Total Expenditures                   | \$    | 149,826.99 | <del>-</del><br>           |                            |          |
| Net Operating Revenue                | \$    | 26,201.37  | ,                          |                            |          |
| Net Revenue                          | \$    | 26,201.37  | -                          |                            |          |