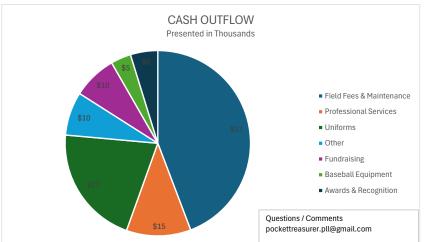

## Pocket Little League Statement of Activity

September 2023 - August 2024

|                                      | Total |            | _                          | Chart Categories           |          |
|--------------------------------------|-------|------------|----------------------------|----------------------------|----------|
| Revenue                              |       |            | <del>-</del>               |                            |          |
| 4000 Income                          |       |            |                            |                            |          |
| 4100 Registration                    |       | 63,578.15  | Registration               | Registration               | \$<br>64 |
| 4200 Ticket Sales                    |       | 38,320.55  | Fundraising & Sponsorships | Fundraising & Sponsorships | \$<br>56 |
| 4400 Snack Shack                     |       | 37,279.72  | Snack Shack, net           | Snack Shack, net           | \$<br>17 |
| 4500 Sponsorships                    |       | 15,250.00  | Fundraising & Sponsorships | Volunteer Checks           | \$<br>18 |
| 4600 Donations                       |       | 2,882.26   | Fundraising & Sponsorships | Other                      | \$<br>1  |
| 4700 Fees In Lieu of Volunteer Hours |       | 18,010.00  | Volunteer Checks           |                            |          |
| 4800 Interest Income                 |       | 467.68     | Other                      |                            |          |
| 4900 Other Income                    |       | 240.00     | Other                      |                            |          |
| Total 4000 Income                    | \$    | 176,028.36 |                            |                            | 155.48   |
| Total Revenue                        | \$    | 176,028.36 |                            |                            |          |
| Gross Profit                         | \$    | 176,028.36 | :                          |                            |          |
| Expenditures                         |       |            |                            |                            |          |
| 6000 Expenses                        |       |            |                            |                            |          |
| 6001 Field Fees                      |       | 19,236.00  | Field Fees & Maintenance   | Field Fees & Maintenance   | \$<br>57 |
| 6002 Advertising                     |       | 63.25      | Fundraising                | Professional Services      | \$<br>15 |
| 6003 Professional Services           |       | 600.00     | Professional Services      | Uniforms                   | \$<br>27 |
| 6005 Accounting Services             |       | 5,639.00   | Professional Services      | Other                      | \$<br>10 |
| 6007 Uniforms                        |       | 27,061.22  | Uniforms                   | Fundraising                | \$<br>10 |
| 6009 Credit Card Processing Fees     |       | 1,581.51   | Other                      | Baseball Equipment         | \$<br>5  |
| 6010 Telecommunications              |       | 454.73     | Other                      | Awards & Recognition       | \$<br>6  |
| 6011 Charter Fees & Insurance        |       | 2,578.78   | Other                      |                            |          |
| 6012 District Fees                   |       | 1,349.66   | Other                      |                            |          |
| 6013 Materials & Supplies            |       | 5,246.15   | Field Fees & Maintenance   |                            |          |
| 6014 Operational Expenses            |       | 274.90     | Field Fees & Maintenance   |                            |          |
| 6015 Printing                        |       | 4,938.66   | Fundraising                |                            |          |
| 6016 Postage                         |       | 68.00      | Other                      |                            |          |
| 6017 License & Permits               |       | 432.00     | Other                      |                            |          |
| 6019 Utilities                       |       | 3,650.58   | Field Fees & Maintenance   |                            |          |
| 6021 Umpire Fees                     |       | 8,310.00   | Professional Services      |                            |          |
| 6022 Awards & Recognition            |       | 6,165.14   | Awards & Recognition       |                            |          |
| 6023 Storage Lease                   |       | 3,250.00   | Other                      |                            |          |
| 6024 Repairs & Maintenance           |       | 1,660.48   | Field Fees & Maintenance   |                            |          |
| 6026 Website Maintenance             |       | 103.34     | Other                      |                            |          |
| 6027 Baseball Equipment              |       | 4,562.34   | Baseball Equipment         |                            |          |
| 6028 Capital Improvements            |       | 10,442.56  | Field Fees & Maintenance   |                            |          |
| 6029 Snack Shack Purchases           |       | 20,544.58  | Snack Shack, net           |                            |          |
| 6030 Field Maintenance               |       | 16,674.67  | Field Fees & Maintenance   |                            |          |
| 6033 Meals & Entertainment           |       | 4,939.44   | Fundraising                |                            |          |
| Total 6000 Expenses                  | \$    | 149,826.99 | <del>-</del>               |                            |          |
| Total Expenditures                   | \$    | 149,826.99 | <del>-</del><br>           |                            |          |
| Net Operating Revenue                | \$    | 26,201.37  | ,                          |                            |          |
| Net Revenue                          | \$    | 26,201.37  | -                          |                            |          |